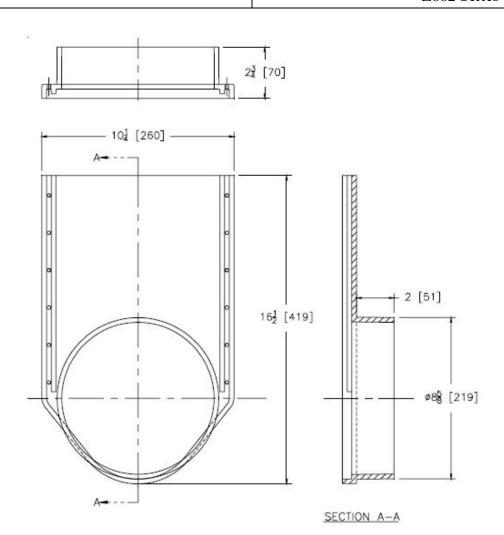

## ENGINEERING SPECIFICATION: ZURN Z882-E8

8 [203] No-Hub End Outlet for 12 [301] wide Trench Drainage System. Outlet is made of 1/4 [6] thick HDPE and is designed for No-Hub applications using an adapter (Supplied by other).